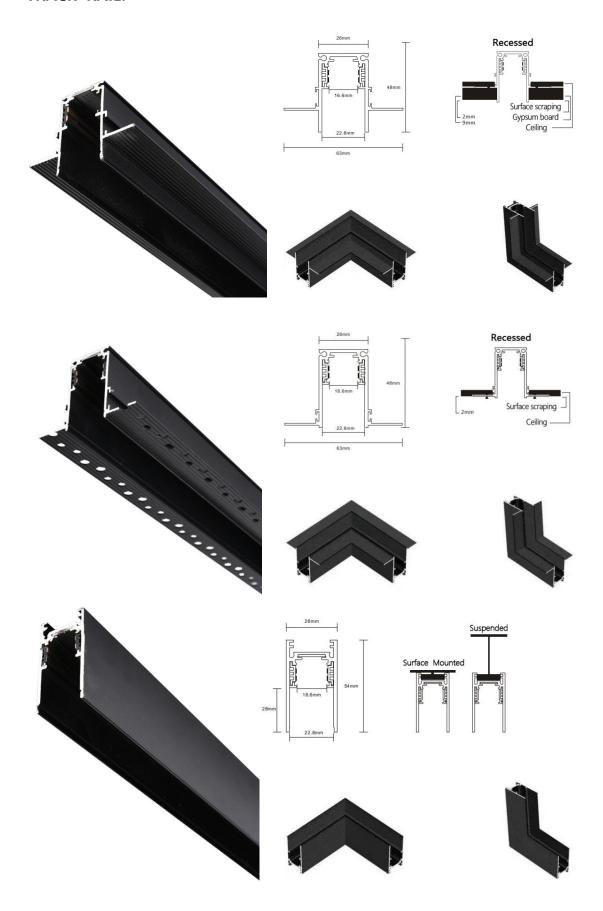

### TRACK RAIL:

ADD: D factory, #10, Baihe Road, Nanhai Danzao Eco-Industrial Park Zip: 528216 W: http://www.gledse.com/ T: 86-757-86780855 F: 86-757-86765036 M: +86--18927767560 M: sales@gledse.com