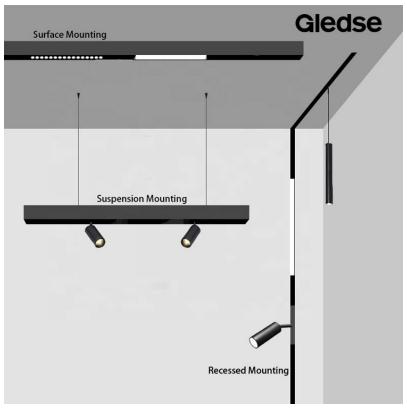

we constantly update automated equipment for manufacture .

To go one step further than assembling standard light fixtures, Shining Lighting developing new design based on our market research and feedback from some of our best clients and representatives. According to the client's project design, we have professional seller, who can meet the environment and human senses to provide professional suggestion to client.

On the premise of our professional service and good quality, we have been affirmed by our client from different countries. This makes us more motivated to move forward.

ADD: D factory, #10, Baihe Road, Nanhai Danzao Eco-Industrial Park Zip: 528216 W: http://www.gledse.com/ T: 86-757-86780855 F: 86-757-86765036 M: +86--18927767560 M: sales@gledse.com

## **PRODUCT PICTURES**





ADD: D factory, #10, Baihe Road, Nanhai Danzao Eco-Industrial Park Zip: 528216 W: http://www.gledse.com/ T: 86-757-86780855 F: 86-757-86765036 M: +86--18927767560 M: sales@gledse.com

## **PRODUCT SPECIFICATION**



| Quick Details |                                                                  |                  |                     |
|---------------|------------------------------------------------------------------|------------------|---------------------|
| Model No.     | Led magnetic grille light                                        | Input Vol.       | AC180-265V DC48V    |
|               | L110*W22*H25mm                                                   | Power            | 6W                  |
| Product size  | L220*W22*H25mm