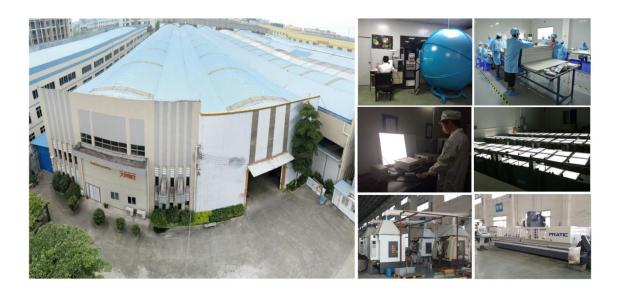

### **FACTORY PROFILE**

#### FOSHAN SHINING LIGHTING TECHNOLOGY CO., LTD

Foshan Shining Lighting Technology Co., LTD. was founded in 2009 and located in Foshan China. We are specializing in the manufacture of LED commercial lighting. Our company mainly produces led panel lights, led linear light and led magnetic track light. Because of we are a factory, we provide products for wholesale and lighting project services.

In order to provide clients with more professional services, our factory has set up light frame hardware workshop, which can provide different size and OEM serve to achieve client's request. Also, to ensure delivery time for clients, we constantly update automated equipment for manufacture .