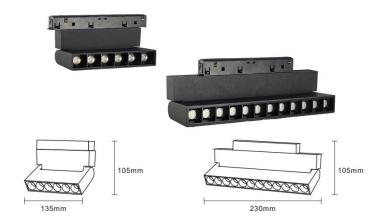

ADD: D factory, #10, Baihe Road, Nanhai Danzao Eco-Industrial Park Zip: 528216 W: http://www.gledse.com/ T: 86-757-86780855 F: 86-757-86765036 M: +86--18927767560 M: sales@gledse.com

| Quick Details |                                                                  |                  |                     |  |
|---------------|------------------------------------------------------------------|------------------|---------------------|--|
| Model No.     | Led magnetic folding light                                       |                  |                     |  |
| Product size  | L135*W22*H105mm                                                  | Power            | 6W                  |  |
|               | L230*W22*H105mm                                                  |                  | 12W                 |  |
| RA            | RA≥90                                                            | ССТ              | 3000K /4000K /6000K |  |
| IP Rating     | IP20                                                             | Warranty (Years) | 3 Years             |  |
| Dimming serve | DALI dimming/0-10V dimming/Bluetooth/Tuya dimming/Zigbee dimming |                  |                     |  |