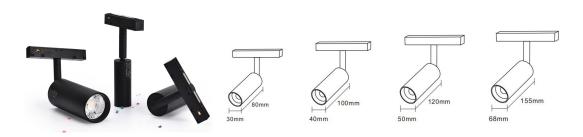

| Quick Details |                                                                                |                  |                     |  |  |
|---------------|--------------------------------------------------------------------------------|------------------|---------------------|--|--|
| Model No.     | . Led magnetic track light Input Vol. AC180-265V DC48V                         |                  |                     |  |  |
|               | Ф30*L80mm                                                                      |                  | 6W                  |  |  |
| Product size  | Ф40*L100mm                                                                     | Power            | 10W                 |  |  |
|               | Ф50*L120mm                                                                     |                  | 15W                 |  |  |
|               | Ф68*L155mm                                                                     |                  | 30W                 |  |  |
| RA            | RA≥90                                                                          | ССТ              | 3000K /4000K /6000K |  |  |
| IP Rating     | IP20                                                                           | Warranty (Years) | 3 Years             |  |  |
| Dimming serve | Dimming serve DALI dimming/0-10V dimming/Bluetooth/Tuya dimming/Zigbee dimming |                  |                     |  |  |