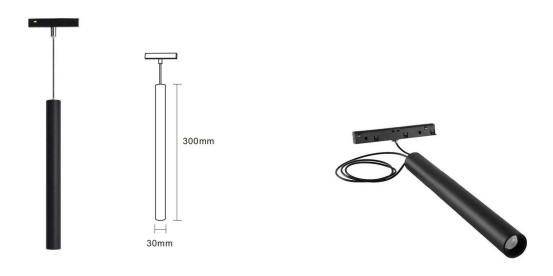

| Quick Details |                                                                  |                  |                     |
|---------------|------------------------------------------------------------------|------------------|---------------------|
| Model No.     | Led magnetic hang light                                          | Input Vol.       | AC180-265V DC48V    |
| Product size  | Ф30*H300mm                                                       | Power            | 6W                  |
| RA            | RA≥90                                                            | ССТ              | 3000K /4000K /6000K |
| IP Rating     | IP20                                                             | Warranty (Years) | 3 Years             |
| Dimming serve | DALI dimming/0-10V dimming/Bluetooth/Tuya dimming/Zigbee dimming |                  |                     |