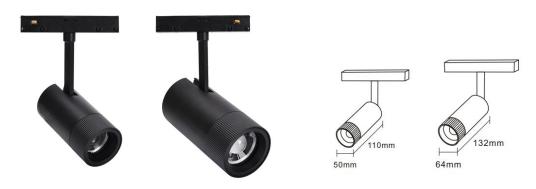

| Quick Details |                                                                  |                  |                     |
|---------------|------------------------------------------------------------------|------------------|---------------------|
| Model No.     | Led magnetic spotlight light                                     | Input Vol.       | AC180-265V DC48V    |
| Product size  | φ 50*L100mm                                                      | Power            | 8W                  |
|               | φ 64*L132mm                                                      |                  | 15W                 |
| RA            | RA≥90                                                            | ССТ              | 3000K /4000K /6000K |
| IP Rating     | IP20                                                             | Warranty (Years) | 3 Years             |
| Dimming serve | DALI dimming/0-10V dimming/Bluetooth/Tuya dimming/Zigbee dimming |                  |                     |