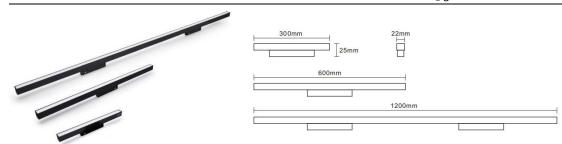

ADD: D factory, #10, Baihe Road, Nanhai Danzao Eco-Industrial Park Zip: 528216 W: http://www.gledse.com/ T: 86-757-86780855 F: 86-757-86765036 M: +86--18927767560 M: sales@gledse.com

| Quick Details |                                                                  |                  |                     |
|---------------|------------------------------------------------------------------|------------------|---------------------|
| Model No.     | Led magnetic flooding light                                      | Input Vol.       | AC180-265V DC48V    |
|               | L300*W22*H45mm                                                   |                  | 10W                 |
| Product size  | L600*W22*H45mm                                                   | Power            | 20W                 |
|               | L1200*W22*H45mm                                                  |                  | 40W                 |
| RA            | RA≥90                                                            | ССТ              | 3000K /4000K /6000K |
| IP Rating     | IP20                                                             | Warranty (Years) | 3 Years             |
| Dimming serve | DALI dimming/0-10V dimming/Bluetooth/Tuya dimming/Zigbee dimming |                  |                     |