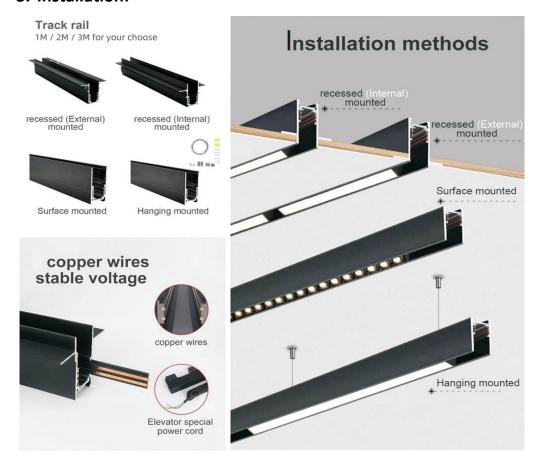

### TRACK RAIL:

ADD: D factory, #10, Baihe Road, Nanhai Danzao Eco-Industrial Park Zip: 528216 W: http://www.gledse.com/ T: 86-757-86780855 F: 86-757-86765036 M: +86--18927767560 M: sales@gledse.com

#### 3. Installation: