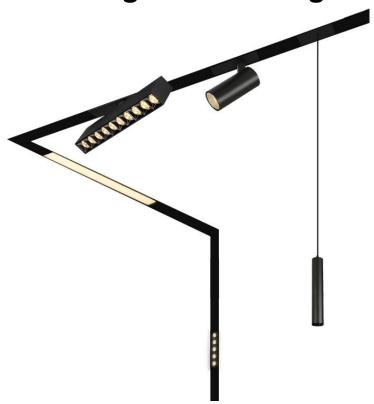

## **PRODUCT PICTURES**

ADD: D factory, #10, Baihe Road, Nanhai Danzao Eco-Industrial Park Zip: 528216 W: http://www.gledse.com/ T: 86-757-86780855 F: 86-757-86765036 M: +86--18927767560 M: sales@gledse.com

## **PRODUCT SPECIFICATION**

| Quick Details |                                                                  |                  |                     |
|---------------|------------------------------------------------------------------|------------------|---------------------|
| Model No.     | Led magnetic grille light                                        | Input Vol.       | AC180-265V DC48V    |
|               | L110*W22*H25mm                                                   | Power            | 6W                  |
| Product size  | L220*W22*H25mm                                                   |                  | 12W                 |
|               | L330*W22*H25mm                                                   |                  | 18W                 |
| RA            | RA≥90                                                            | ССТ              | 3000K /4000K /6000K |
| IP Rating     | IP20                                                             | Warranty (Years) | 3 Years             |
| Dimming serve | DALI dimming/0-10V dimming/Bluetooth/Tuya dimming/Zigbee dimming |                  |                     |

| Quick Details |                                                                                |                  |                     |  |  |
|---------------|--------------------------------------------------------------------------------|------------------|---------------------|--|--|
| Model No.     | . Led magnetic track light Input Vol. AC180-265V DC48V                         |                  |                     |  |  |
|               | Ф30*L80mm                                                                      |                  | 6W                  |  |  |
| Product size  | Ф40*L100mm                                                                     | Power            | 10W                 |  |  |
|               | Ф50*L120mm                                                                     |                  | 15W                 |  |  |
|               | Ф68*L155mm                                                                     |                  | 30W                 |  |  |
| RA            | RA≥90                                                                          | ССТ              | 3000K /4000K /6000K |  |  |
| IP Rating     | IP20                                                                           | Warranty (Years) | 3 Years             |  |  |
| Dimming serve | Dimming serve DALI dimming/0-10V dimming/Bluetooth/Tuya dimming/Zigbee dimming |                  |                     |  |  |

ADD: D factory, #10, Baihe Road, Nanhai Danzao Eco-Industrial Park Zip: 528216 W: http://www.gledse.com/ T: 86-757-86780855 F: 86-757-86765036 M: +86--18927767560 M: sales@gledse.com

| Quick Details |                                                                  |                  |                     |  |
|---------------|------------------------------------------------------------------|------------------|---------------------|--|
| Model No.     | Led magnetic folding light                                       |                  |                     |  |
| Product size  | L135*W22*H105mm                                                  | Power            | 6W                  |  |
|               | L230*W22*H105mm                                                  |                  | 12W                 |  |
| RA            | RA≥90                                                            | ССТ              | 3000K /4000K /6000K |  |
| IP Rating     | IP20                                                             | Warranty (Years) | 3 Years             |  |
| Dimming serve | DALI dimming/0-10V dimming/Bluetooth/Tuya dimming/Zigbee dimming |                  |                     |  |

| Quick Details |                                                                  |                  |                     |
|---------------|------------------------------------------------------------------|------------------|---------------------|
| Model No.     | Led magnetic hang light                                          | Input Vol.       | AC180-265V DC48V    |
| Product size  | Ф30*H300mm                                                       | Power            | 6W                  |
| RA            | RA≥90                                                            | ССТ              | 3000K /4000K /6000K |
| IP Rating     | IP20                                                             | Warranty (Years) | 3 Years             |
| Dimming serve | DALI dimming/0-10V dimming/Bluetooth/Tuya dimming/Zigbee dimming |                  |                     |