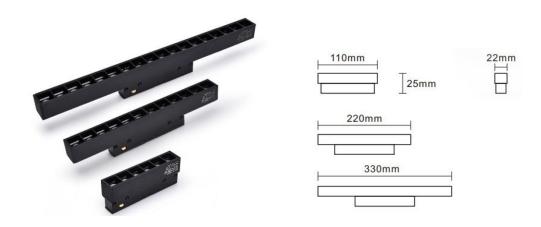

### TRACK RAIL:

ADD: D factory, #10, Baihe Road, Nanhai Danzao Eco-Industrial Park Zip: 528216 W: http://www.gledse.com/ T: 86-757-86780855 F: 86-757-86765036 M: +86--18927767560 M: sales@gledse.com

## **PRODUCT SPECIFICATION**

| Quick Details |                                                                  |                  |                     |
|---------------|------------------------------------------------------------------|------------------|---------------------|
| Model No.     | Led magnetic grille light                                        | Input Vol.       | AC180-265V DC48V    |
|               | L110*W22*H25mm                                                   | Power            | 6W                  |
| Product size  | L220*W22*H25mm                                                   |                  | 12W                 |
|               | L330*W22*H25mm                                                   |                  | 18W                 |
| RA            | RA≥90                                                            | ССТ              | 3000K /4000K /6000K |
| IP Rating     | IP20                                                             | Warranty (Years) | 3 Years             |
| Dimming serve | DALI dimming/0-10V dimming/Bluetooth/Tuya dimming/Zigbee dimming |                  |                     |