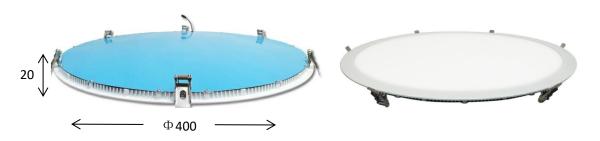

| Quick Details |                                                          |                   |                           |
|---------------|----------------------------------------------------------|-------------------|---------------------------|
| Model No.     | SL-PLSRR40-30W                                           | Input Vol.        | AC 220-240V;AC100-277V    |
| Product size  | $\Phi$ 400*H20 mm                                        | Cutting Size (mm) | Ф 385                     |
| Power         | 30W                                                      | PF                | >0.9                      |
| Lumens        | 3000LM                                                   | ССТ               | WW3000K /NW4000K /CW6000K |
| IP Rating     | IP20                                                     | Warranty (Years)  | 5 years                   |
| Material      | 6063AL+PMMA                                              | Customized        | /                         |
| Dimming serve | DALI dimming、0-10V dimming、Bluetooth dimming、SCR dimming |                   |                           |