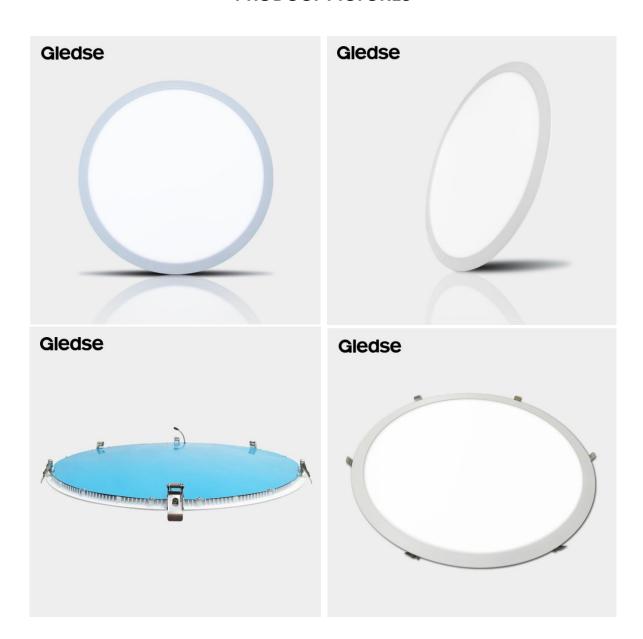

panel light, LED linear light, LED tube, LED downlight, LED tracking light and LED light fittings.

The full ranges of our light fixtures are manufactured to our high specification with CCC, CE and RoHs compliant certification. Our products are exported to different countries and districts, such as Europe, US, Australia, Russia, Middle East etc.

Our intimate sales and after-sales team are always at your service and will take good care of our valued customers.

Our factory is near to Guangzhou area. It only takes about 1hr to our factory. Welcome to visit our factory at any time.

ADD: D factory, #10, Baihe Road, Nanhai Danzao Eco-Industrial Park Zip: 528216 W: http://www.gledse.com/ T: 86-757-86780855 F: 86-757-86765036 M: 86-18927767560 Email: sales@gledse.com

### **PRODUCT PICTURES**



### **PRODUCT SPECIFICATION**



|               | Quick Details                                            |                   |                           |  |
|---------------|----------------------------------------------------------|-------------------|---------------------------|--|
| Model No.     | SL-PLSRR30-20W                                           | Input Vol.        | AC 220-240V;AC100-277V    |  |
| Product size  | Ф <b>300</b> *H20 mm                                     | Cutting Size (mm) | Ф 285                     |  |
| Power         | 20W                                                      | PF                | >0.9                      |  |
| Lumens        | 2000LM                                                   | ССТ               | WW3000K /NW4000K /CW6000K |