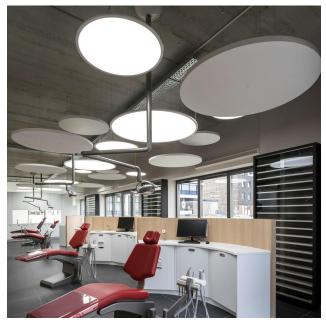

### 3. Application:

Ultra-thin led panel light is widely applied to which traditional fluorescent lamps would normally be used. It appears in anyplace that needs light, such as factories, banks, hotels, stores, commercial buildings, shopping malls, supermarket and underground garage etc.