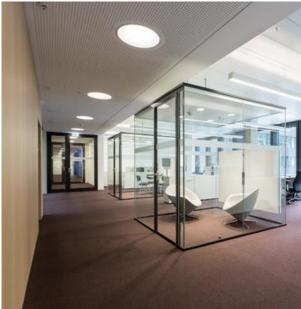

### 3. Application:

Ultra-thin led panel light is widely applied to which traditional fluorescent lamps would normally be used. It appears in anyplace that needs light, such as factories, banks, hotels, stores, commercial buildings, shopping malls, supermarket and underground garage etc.