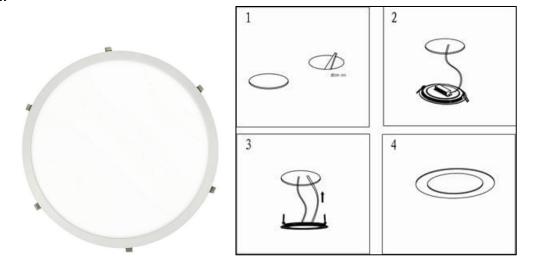

scent, reduce your replacement frequency and mainten ance cost. 5 years Warranty.

### 2. Construction:



ADD: D factory, #10, Baihe Road, Nanhai Danzao Eco-Industrial Park Zip: 528216 W: http://www.gledse.com/ T: 86-757-86780855 F: 86-757-86765036 M: 86-18927767560 Email: sales@gledse.com

### 3. Application:

Ultra-thin led panel light is widely applied to which traditional fluorescent lamps would normally be used. It appears in anyplace that needs light, such as factories, banks, hotels, stores, commercial buildings, shopping malls, supermarket and underground garage etc.









ADD: D factory, #10, Baihe Road, Nanhai Danzao Eco-Industrial Park Zip: 528216 W: http://www.gledse.com/ T: 86-757-86780855 F: 86-757-86765036 M: 86-18927767560 Email: sales@gledse.com

### 4. Installation:



### 5. Packaging information:



Remark: The above packing information is only for reference.

The platform or the plywood frame will be additional charged as per the package.

For more detail information, please contact our Sales Representative. Thanks for your attention.