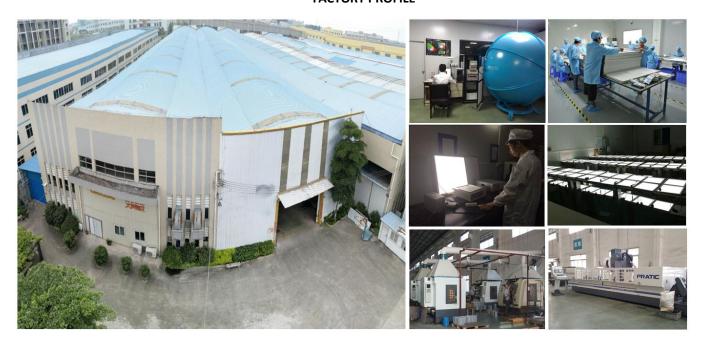

### **FACTORY PROFILE**

### FOSHAN SHINING LIGHTING TECHNOLOGY CO., LTD

Our factory locates in Foshan NANHAI DANZAO Eco-Industrial Park, which covered an area of 5000 square kilometers. Our factory specialized in LED office lighting for more than 10 years of experience. We

have two registered trademarks. One is **GledSe** for oversea market and other is domestic market.

The advanced production equipment, experienced technical personnel and the perfect quality management system bring us to dedicate to developing and producing the products to our customers. We have R&D team working on electric and appearance design. We also have our own metal workshop to deal with the OEM and ODM cooperation. We also accept the customized orders for different projects.

Main products: LED Ultra-thin panel light, LED back lit panel, LED smart panel light, LED linear light, LED tube, LED downlight, LED tracking light and LED light fittings.

The full ranges of our light fixtures are manufactured to our high specification with CCC, CE and RoHs compliant certification. Our products are exported to different countries and districts, such as Europe, US, Australia, Russia, Middle East etc.

Our intimate sales and after-sales team are always at your service and will take good care of our valued customers.

Our factory is near to Guangzhou area. It only takes about 1hr to our factory. Welcome to visit our factory at any time.