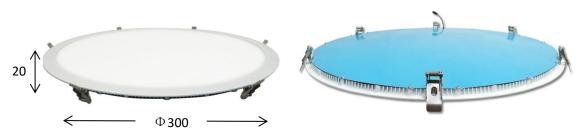

### **PRODUCT SPECIFICATION**

|               | Quick Details                                            |                   |                           |  |
|---------------|----------------------------------------------------------|-------------------|---------------------------|--|
| Model No.     | SL-PLSRR30-20W                                           | Input Vol.        | AC 220-240V;AC100-277V    |  |
| Product size  | Ф <b>300</b> *H20 mm                                     | Cutting Size (mm) | Ф 285                     |  |
| Power         | 20W                                                      | PF                | >0.9                      |  |
| Lumens        | 2000LM                                                   | ССТ               | WW3000K /NW4000K /CW6000K |  |
| IP Rating     | IP20                                                     | Warranty (Years)  | 5 years                   |  |
| Material      | 6063AL+PMMA                                              | Customized        | /                         |  |
| Dimming serve | DALI dimming、0-10V dimming、Bluetooth dimming、SCR dimming |                   |                           |  |