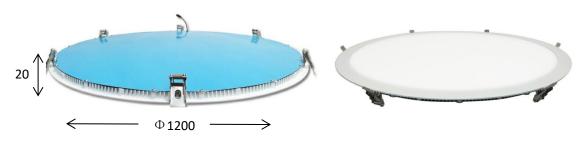

### LED ROUND SLIM PANEL LIGHT

Model No: SL-PLSRR30-20W Model No: SL-PLSRR40-36W Model No: SL-PLSRR60-40W Model No: SL-PLSRR80-72W Model No: SL-PLSRR90-80W Model No: SL-PLSRR100-100W Model No: SL-PLSRR120-120W

### **PRODUCT SPECIFICATION**

|               | Quick Details                                            |                   |                           |  |
|---------------|----------------------------------------------------------|-------------------|---------------------------|--|
| Model No.     | SL-PLSRR30-20W                                           | Input Vol.        | AC 220-240V;AC100-277V    |  |
| Product size  | Ф <b>300</b> *H20 mm                                     | Cutting Size (mm) | Ф 285                     |  |
| Power         | 20W                                                      | PF                | >0.9                      |  |
| Lumens        | 2000LM                                                   | ССТ               | WW3000K /NW4000K /CW6000K |  |
| IP Rating     | IP20                                                     | Warranty (Years)  | 5 years                   |  |
| Material      | 6063AL+PMMA                                              | Customized        | /                         |  |
| Dimming serve | DALI dimming、0-10V dimming、Bluetooth dimming、SCR dimming |                   |                           |  |

|               | Quick Details                                            |                   |                           |  |
|---------------|----------------------------------------------------------|-------------------|---------------------------|--|
| Model No.     | SL-PLSRR120-120W                                         | Input Vol.        | AC 220-240V;AC100-277V    |  |
| Product size  | Ф 1200*H20 mm                                            | Cutting Size (mm) | Ф 1185                    |  |
| Power         | 120W                                                     | PF                | >0.9                      |  |
| Lumens        | 12000LM                                                  | ССТ               | WW3000K /NW4000K /CW6000K |  |
| IP Rating     | IP20                                                     | Warranty (Years)  | 5 years                   |  |
| Material      | 6063AL+PMMA                                              | Customized        | /                         |  |
| Dimming serve | DALI dimming、0-10V dimming、Bluetooth dimming、SCR dimming |                   |                           |  |